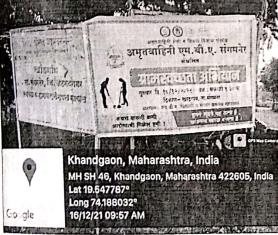

### Organizes Gram Swachhata Abhiyan at Khandgaon

Amrutvahini MBA Organizes Gram Swachhata Abhiyan at khandgaon on 16<sup>th</sup> dec 21. In this programme Amrutvahini MBA total 15 Teching & Non teaching staff, 57 Students and 17 people from khandgaon village participated. Maximum areas of khandgaon are covered in Gram swacchata Abhiyan. This initiative given a good message of importance of Houskeeping.