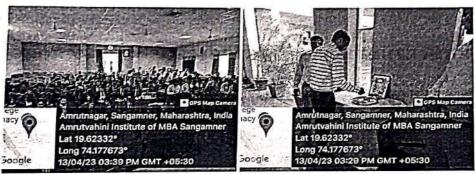

| 240                                    |                 |                    |              | 14      |



### Amrutvahini Institute of Management & **Business Administration, Sangamner**

DTE CODE - 5324

(Permanently Affiliated to Savitribal Phule Pune University and Approved by AICTE New Delhi) NAAC Accredited

ISO 9001: 2015 Certified Institute

SPPU CODE - 0581

Date: 15 / 4 /2023

Ref. AIMBA/ 352

## Celebration of Dr. Babasaheb Ambedkar Birth Anniversary 14 April With Essay Writing Competition





Amrutvahini MBA Organized & Celebrates Dr. Babasaheb Ambedkar Birth Anivarsary 14 April with Essay writing competition. Total 87 students participated in this Competition. In this programme faculties given speech on contribution of Dr Babasaheb Ambedkar as a Indian Jurist, Economist, & Social reformer, Who headed the Committee drafting the Constitution of India from the Constitution Debates. Total 15 teaching and non teaching staff remains present on this occasion.

Dr. N. S. Jondhale

SDO

Director

Amrutnagar, Post : Sangamner (S.K.) - 422608, Tal.: Sangamner, Dist.: Ahmednagar, (M.S.)

Phone : (0) - (02425) 259015 / 259255

Fax: (02425) 259015

E-mail : directoraimba@yahoo.in

website: www.amrutimba.org

# Amrutvahini Institute of Management & Business Administration, Sangamner

(Affi