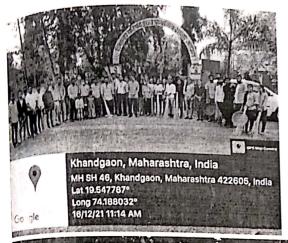

### Organizes Gram Swachhata Abhiyan at Khandgaon

Amrutvahini MBA Organizes Gram Swachhata Abhiyan at khandgaon on 16<sup>th</sup> dec 21. In this programme Amrutvahini MBA total 15 Teching & Non teaching staff, 57 Students and 17 people from khandgaon village participated. Maximum areas of khandgaon are covered in Gram swacchata Abhiyan. This initiative given a good message of importance of Houskeeping.

Dr. N.S. Jondhale

Dr. B.M. Londhe

Director

Student Development officer

Amrutnagar, Post : Sangamner (S.K.) - 422608, Tal.: Sangamner, Dist.: Ahmednagar, (M.S.)

, phone : (0) - (02425) 259015 / 259255

Fax: (02425) 259015