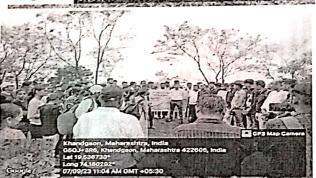

SPPU CODE - 0581

AIMBA /

Date: 7 / 9 / 2023

Amrutvahini MBA & Khandgaon Village Jointly Organised

Camp on

**Preservation and Conservation of Trees** 

Amrutvahini MBA & Khandgaon village Jointly organise camp on 7<sup>th</sup> sept 2023 for Preservation and conservation of Trees at khandgaon kapareshwar temple. Total 95 students and 13 teaching and non teaching staff present for this activity. Students clean area surrounding to planted trees. Students provide water to all planted trees. Morning 9.30 to 1.30 preservation and conservation activity done by students. Hon . Madukar Gunjal Social activist & Director of Institue delivered valuable speech to students on need of preservation and conservation of trees for earth.