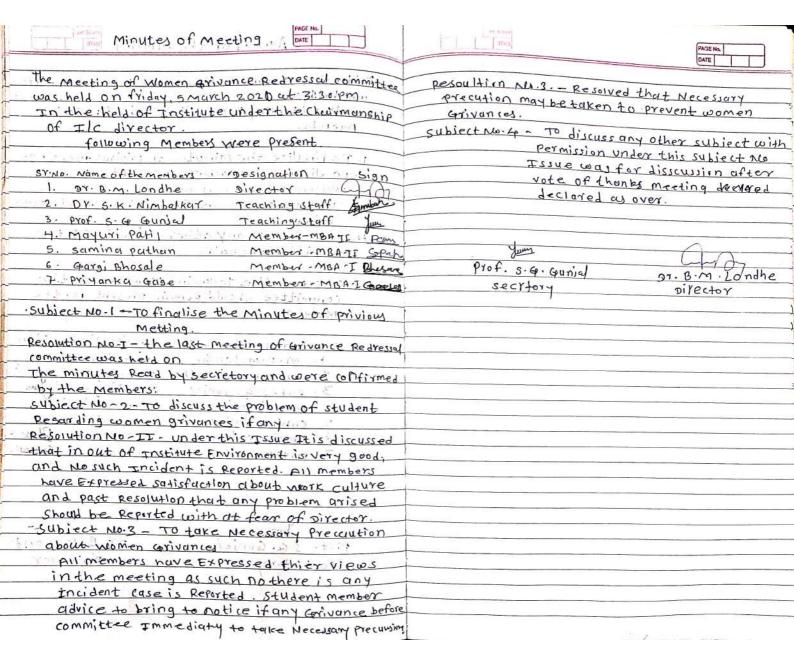

A meeting of women Grivance Redressed comittee In the meeting hand to discuss about Following 1. TO finalise the minutes OF previous meeting 2. To discuss the problem OF Student Reserrating women grivances if any. TO Take Necessary precaution about women grivances. 4. TO discuss ony other subject with The Permission of chair. Therfore, The following members of the committee should Remain present of the meeting. nesignation sign Nome of members Dr. B.m. Londhe Director Wood Teachingstark Symbolk Dr. S. K. Nimbalkar Prof. S.G. Gunjal Tacking staff H. Aishwaryu Rajendra suray mBA: Es UR Sampada sanjay sahimate man office Akush Sharad Thumere mBA-I AKSHY Rajendra Bankar Prof. S.G. Gunial or. B.m. Loughe

Sectedory

Agendy of the meeting

DATE 16 8 2010

Director

The Meetingorwomen Grivance Redressed committee was heald on Tyesday, 20/08/2018 CM 1:30 pm. In the held Off This itute under the chirmonskip of Tlc director.

Following Members were Present. STIND. Name OF the members Designation Signature 1. Dr. B.m. Londke sirector (Hom 2. Dr. Sik Nimbalkyr Teaching staff Findals 3. prof. S.G. Gunjal Jeaching Staff MBA-ILUR 4. Aishwarya Rajendry suray MBA-IICR Stimete 5. Sympadel Sanjay Dahimate 6. Akwn sharad shamere CR Johnnohu MBA-I MBIA - I CK ME 7. AKSHY Rojendry Bynkur SubNo-E - To finalise The minuty of privious meeting Resoultiment The last meeting of Grivance Redressed committe was held on Tuesday rolanors The minuty were Read by sectetory and were confirmed by the members. Subject No-2: To Discurs The problem Regarding women Grivances IF any . Under this Issue It is discussed that in out Insitute Environment is very good, and Mosuch Encidentis Reported All mebers have Afressed Satisfaction about work cuture and past resolution- resolution that any problem arised should be Reported with affeor to the sirector. Subject No-3 - TO Take plecessory precountly about woman Grivances All members have Etpressed Thiorviews in the mans As such No There is My socident I case is Reported Student member Advised to bring to Hotice of any crivances before committee ammediating to Nake Meressary Action Resolution No-3. Rosoul That Necessary preclution maybe taken to prevent women bribances. Cubicos mary to disquess anyother subject with permission under This No subject NO Folke was for Liscussion after vote of thunks meeting declared as overs. Prof. S.C. Gunland