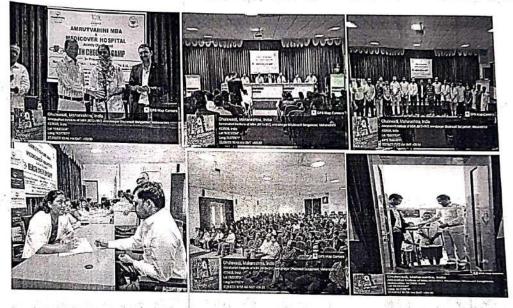

| (Backen                               |
| -                                         | Jadhay Sakshita Santosh                        | (i) Marie                             |
|                                           | Jadhav VasudhaJivan                            | Welley!                               |
| . J                                       | Bullav vasuullasivali                          | (VICE) IN                             |

-



Reg. AIMBA /

Amrutvahini Sheti and Shikshan Vikas Sanstha's

### **AMRUTVAHINI INSTITUTE OF MANAGEMENT & BUSINESS ADMINISTRATION, SANGAMNER**

Permanently Affiliated to Savitribai Phule Pune University and Approved by AICTE, New Delhi

· NAAC Accredited • ISO 9001 : 2015 Certified Institute • IMMA016490



**Health check up Camp Report** 



Amrutvahini MBA & Medicover Hospital Sangamner jointly organized health check up Camp for students on 22 sept 2023. On this occasion 122 Students & 15 teaching and non teaching staff health check activity done. Health check up is essential for every one, so response for this activity was good . Medicover Team taken lot of efforts for entire day for checking various health parameters like Blood Group, B.P, Sugar level. Amrutvahini MBA & Medicover hospital successfully conducted Health check up Camp in Amrutvahini MBA Campus.

Dr. N.S. Jondhale

Student Welfare officer

Dr. B. M. Londhe

# Amrutvahini Institute of Management & Business Administration, Sangamner

(Affiliated to Savitribai Phule Pune University of Pune and Approved by AICTE New Delhi)

E CODE - 5324

**NAAC** Accredited

ISO