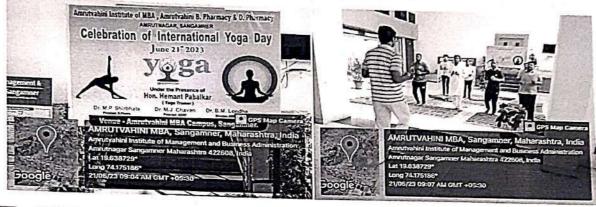

Jurist, Economist, & Social reformer, Who headed the Committee drafting the Constitution of India from the Constitution Debates. Total 15 teaching and non teaching staff remains present on this occasion.

Dr. N. S. Jondhale

SDO

Director

Amrutnagar, Post : Sangamner (S.K.) - 422608, Tal.: Sangamner, Dist.: Ahmednagar, (M.S.)

Phone : (0) - (02425) 259015 / 259255

Fax: (02425) 259015

E-mail : directoraimba@yahoo.in

website: www.amrutimba.org

# Amrutvahini Institute of Management & Business Administration, Sangamner

(Affiliated to Savitribai Phule Pune University of Pune and Approved by AICTE New Delhi)

DTE CODE - 5324 Ref. AIMBA /434

NAAC Accredited

ISO 9001: 2015 Certified Institute

SPPU CODE - 0581

A Report on

Date: 21/6/2023

### Celebration of International Yoga Day 2023







Amrutvahini MBA celebrates International Yoga day On 21 June 2023. All Teaching, Non teaching staff and Students were participated in Yoga day Programm. Yoga Trainer Mr. Hemant Pabalkar was given practical training to all Participant during the Programme. Mr. Heamant Pabalkar discuss about basic importance of Yoga and its benefits for good health. Total 28 Participants attended the Yoga day Programm .

Dr. N.S. Jondhale

Dr.B.M. Londhe

SDO

Director

Amrutnagar, Post: Sangamner (S.K.) - 422608, Tal.: Sangamner, Dist.: Ahmednagar, (M.S.) • Phone : (O) - (02425) 259015/259255

F-mail: directoraimba@yahoo.in

• Fax : (02425) 259015

arıını Sheti & Shikshan Vikas Sanstha's

# Imrutvahini Institute of Management & Business Administration, Sangamner

DTE CODE - 5324 (Affiliated to Savitri