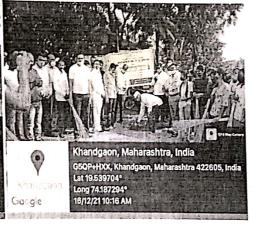

### Organizes Gram Swachhata Abhiyan at Khandgaon

Amrutvahini MBA Organizes Gram Swachhata Abhiyan at khandgaon on 16<sup>th</sup> dec 21. In this programme Amrutvahini MBA total 15 Teching & Non teaching staff, 57 Students and 17 people from khandgaon village participated. Maximum areas of khandgaon are covered in Gram swacchata Abhiyan. This initiative given a good message of importance of Houskeeping.