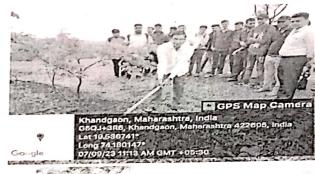

SPPU CODE - 0581

AIMBA /

Date: 7 / 9 / 2023

Amrutvahini MBA & Khandgaon Village Jointly Organised

Camp on

**Preservation and Conservation of Trees** 

Amrutvahini MBA & Khandgaon village Jointly organise camp on 7<sup>th</sup> sept 2023 for Preservation and conservation of Trees at khandgaon kapareshwar temple. Total 95 students and 13 teaching and non teaching staff present for this activity. Students clean area surrounding to planted trees. Students provide water to all planted trees. Morning 9.30 to 1.30 preservation and conservation activity done by students. Hon . Madukar Gunjal Social activist & Director of Institue delivered valuable speech to students on need of preservation and conservation of trees for earth.