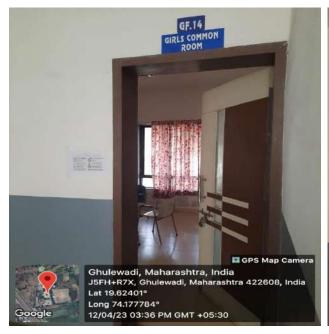

#### 6. Girls & Boys Common Room

### **Separate common rooms for Girls and Boys Students:**