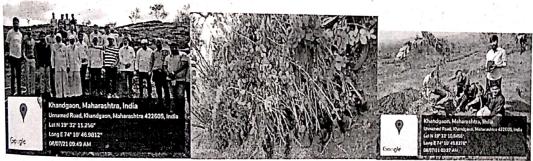

SPPU CODE - 0581

Date: 10 / 08 / 2022 lef. AIMBA / Amrutvahini MBA Organised Tree Plantation & Cleanliness Camp

at Khandgaon

Amrutvahini MBA organized Tree plantation and cleanliness camp on 10/08/2022 at khandgaon. Total 65 students & 12 teaching and non teaching staff participated in this program. Students planted 110 trees and doing proper cleaning at surrounding area. For this social activity khandgao village people also supported. Morning 9.30 this program started and end with 1.30 p.m.

Dr. N.S. Jondhale

Student Welfare officer

Director

Dr. B.M. Londhe

utnagar, Post : Sangamner (S.K.) - 422608, Tal.: Sangamner, Dist.: Ahmednagar, (M.S.)

ne : (0) - (02425) 259015/259255 |ail : directoraimba@yahoo.in