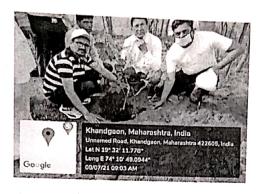

SPPU CODE - 0581

Date: 8/7/2021

Amrutvahini Institute of Management and Business Administration,

Organizes Tree plantation programme and Gram Swachata Abhiyan at Khandgaon kapareshwar Temple.

Amrutvahini Institue of MBA organizes Tree plantation programme and Gram Swachata Abhiyan at khandgaon on 8<sup>TH</sup> July 2021. Total 60 students, 10 staff, and Khandgao villege people participated in Tree plantation Programme and Gram swacchata Abhiyan. Total 200 Various trees planted in khandgaon village.

Prof. N.S.Jondhale

Dr. B.M. Londhe

Student Development officer

Director

Annuthagar, Post: Sangamner (S.K.) - 422608, Tal.: Sangamner, Dist.: Ahmednagar, (M.S.)

• Fax : (02425) 259015

Phone: (0) - (02425) 259015/259255 · F-mail : directoraimba@yahoo.in website : www.amrutimba.org. Amrutvahini Sheti & Shikshan Vikas Sanstha's