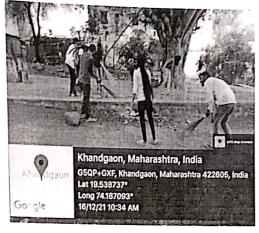

### Organizes Gram Swachhata Abhiyan at Khandgaon

Amrutvahini MBA Organizes Gram Swachhata Abhiyan at khandgaon on 16<sup>th</sup> dec 21. In this programme Amrutvahini MBA total 15 Teching & Non teaching staff, 57 Students and 17 people from khandgaon village participated. Maximum areas of khandgaon are covered in Gram swacchata Abhiyan. This initiative given a good message of importance of Houskeeping.

Dr. N.S. Jondhale

Dr. B.M. Londhe

Director

Student Development officer

Amrutnagar, Post : Sangamner (S.K.) - 422608, Tal.: Sangamner, Dist.: Ahmednagar, (M.S.)

, phone : (0) - (02425) 259015 / 259255

Fax: (02425) 259015