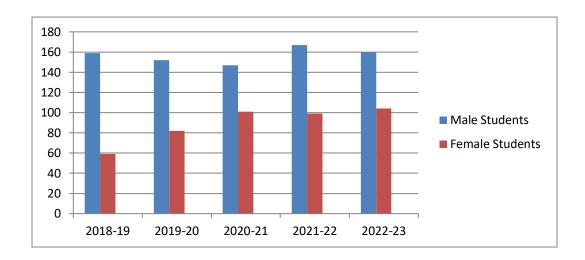

#### 2. Male-Female Ratio - Indication of Gender Diversity:

**Admitted Students Gender Ratio for Last 5 Years** 

| Course |         | Male | Female | Total |
|--------|---------|------|--------|-------|
| MBA    | 2018-19 | 159  | 59     | 218   |
|        | 2019-20 | 152  | 82     | 234   |
|        | 2020-21 | 147  | 101    | 248   |
|        | 2021-22 | 167  | 99     | 266   |
|        | 2022-23 | 160  | 104    | 264   |