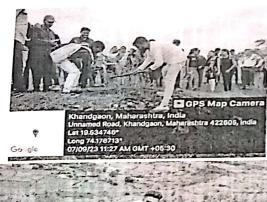

SPPU CODE - 0581

AIMBA /

Date: 7 / 9 / 2023

Amrutvahini MBA & Khandgaon Village Jointly Organised

Camp on

**Preservation and Conservation of Trees** 

Amrutvahini MBA & Khandgaon village Jointly organise camp on 7<sup>th</sup> sept 2023 for Preservation and conservation of Trees at khandgaon kapareshwar temple. Total 95 students and 13 teaching and non teaching staff present for this activity. Students clean area surrounding to planted trees. Students provide water to all planted trees. Morning 9.30 to 1.30 preservation and conservation activity done by students. Hon . Madukar Gunjal Social activist & Director of Institue delivered valuable speech to students on need of preservation and conservation of trees for earth.