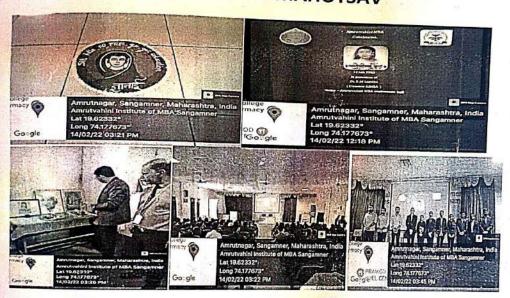

s occasion 122 Students & 15 teaching and non teaching staff health check activity done. Health check up is essential for every one, so response for this activity was good . Medicover Team taken lot of efforts for entire day for checking various health parameters like Blood Group, B.P, Sugar level. Amrutvahini MBA & Medicover hospital successfully conducted Health check up Camp in Amrutvahini MBA Campus.

Dr. N.S. Jondhale

Student Welfare officer

Dr. B. M. Londhe

# Amrutvahini Institute of Management & Business Administration, Sangamner

(Affiliated to Savitribai Phule Pune University of Pune and Approved by AICTE New Delhi)

E CODE - 5324

**NAAC** Accredited

ISO 9001: 2015 Certified Institute

AIMBA /

Date: 14 / 2 / 2022

### AMRUTVAHINI MBA SANGAMNER CELEBRATES "SAVITRI MAHOTSAV"



Amrutvahini MBA Celebrates Savitri Mahostva in our institute on 14 feb 2022 . Total 210 students, 21 teaching and non teaching staff present on this programme. Student deliver speeches on krantijyoti savitribai phules life struggle and contribution towards women education. One drama also present by students in this programme on life of Savitribai Phule.

Dr. N.S. Jondhale

Dr. B.M. Londhe

SDO

Director

Amrutnagar, Post : Sangamner (S.K.) - 422608, Tal.: Sangamner, Dist.: Ahmednagar, (M.S.)

• Fax : (02425) 259015

Phone: (0) - (02425) 259015/259255 Email: directoraimba@yahoo.in website : www.amrutimba.org.

#### 10. Women Empowerment Program & Health Awareness Program at Khangaon

Amrutvahini Sheti & Shikshan Vikas Sanstha's

# mrutvahini Institute of Management & Business Administrati