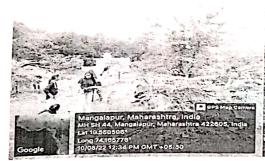

SPPU CODE - 0581

Date: 10 / 08 / 2022 lef. AIMBA / Amrutvahini MBA Organised Tree Plantation & Cleanliness Camp

at Khandgaon

Amrutvahini MBA organized Tree plantation and cleanliness camp on 10/08/2022 at khandgaon. Total 65 students & 12 teaching and non teaching staff participated in this program. Students planted 110 trees and doing proper cleaning at surrounding area. For this social activity khandgao village people also supported. Morning 9.30 this program started and end with 1.30 p.m.