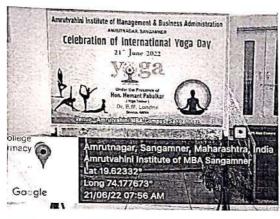

rator of Maratha Empire . Also he discussed on Shivaji Maharaj good Governance. Students creates Posters on Shiv Rajyabhishek day.

Dr. Nitin Jondhale

Student Development Officer

Director

Amrutnagar, Post: Sangamner (S.K.) - 422608, Tal.: Sangamner, Dist.: Ahmednagar, (M.S.)

• Phone : (O) - (02425) 259015/259255

• Fax : (02425) 259015

website : www.amrutimba.org.

· E-mail : directoraimba@yahoo.in



Ref. AIMBA/

#### Amrutvahini Sheti & Shikshan Vikas Sanstha's

# Amrutvahini Institute of Management & Business Administration, Sangamner

(Permanently Affiliated to Savitribal Phule Pune University and Approved by AICTE New Delhi)

NAAC Accredited

ISO 9001: 2015 Certified Institute

SPPU CODE - 0581

Date: 21/6 /2022

#### A Report on

#### Celebration of International Yoga Day 2022









Amrutvahini MBA celebrates International Yoga day On 21 June 2022. Teaching and non teaching staff with Students participated in yoga Activity. Honourable Guest Mr. Hemant Pabalkar Yoga Trainer was given training to all Participant during the Programme. Mr. Heamant Pabalkar given valuable tips related to Yoga. It will definitely improve all participent Health. In this programme total 26 participents including Teaching, non teaching staff and students present.

Dr. N.S. Jondhale

Dr.B.M. Londhe

SDO

Director

Amrutnagar, Post : Sangamner (S.K.) - 422608, Tal.: Sangamner, Dist.: Ahmednagar, (M.S.)

phone : (0) - (02425) 259015 / 259255

Fax: (02425) 259015

• E-mail : directoraimba@yahoo.in

website: www.amrutimba.org



### Amrutvahini Institute of Management & **Business Administr