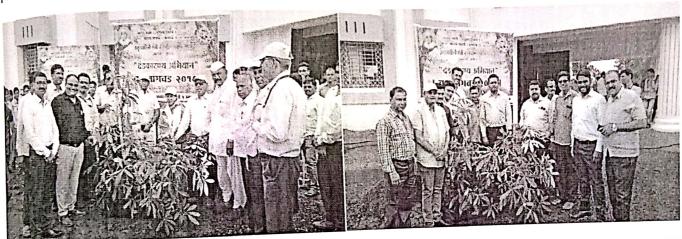

### **Tree Plantation Programme Report**

### (DANDAKARANYA ABHIYAN AMRUTVAHINI MBA CAMPUS)

 $_{programme}$  . All teaching, non teaching , management representative present for tree  $_{plantation}$  programme. Some students are also present as volunteer for tree plantation  $_{programme}$  and participated in tree plantation programme.

The main objective of this programme was save tree and increase trees to avoid worldwide Global warming problems. Also this is the part of our Green campus initiative.

Dr. B.M.Londhe Director