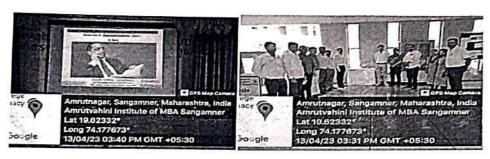

| 240                                    |                 |                    |              | 14      |



### Amrutvahini Institute of Management & **Business Administration, Sangamner**

DTE CODE - 5324

(Permanently Affiliated to Savitribal Phule Pune University and Approved by AICTE New Delhi) NAAC Accredited

ISO 9001: 2015 Certified Institute

SPPU CODE - 0581

Date: 15 / 4 /2023

Ref. AIMBA/ 352

## Celebration of Dr. Babasaheb Ambedkar Birth Anniversary 14 April With Essay Writing Competition





Amrutvahini MBA Organized & Celebrates Dr. Babasaheb Ambedkar Birth Anivarsary 14 April with Essay writing competition. Total 87 students participated in this Competition. In this programme faculties given speech on contribution of Dr Babasaheb Ambedkar as a Indian Jurist, Economist, & Social reformer, Who headed the Committee drafting the Constitution of India from the Constitution Debates. Total 15 teaching and non teaching staff remains present on this occasion.

Dr. N. S. Jondhale

SDO

Director

Amrutnagar, Post : Sangamner (S.K.) - 422608, Tal.: Sangamner, Dist.: Ahmednagar, (M.S.)

Phone : (0) - (02425) 259015 / 259255

Fax: (02425) 259015

E-mail : directoraimba@yahoo.in

website: www.amrutimba.org

# Amrutvahini Institute of Management & Business Administration, Sangamner

(Af